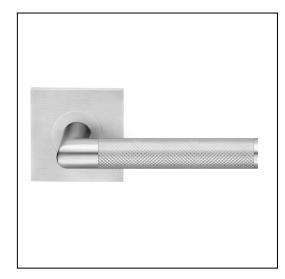

# Kamen Kali on 63mm Square Rose

Product Code: KKA-R70-SC

#### **Description:**

With masculine yet sophisticated proportions, the Kamen Kali demonstrates that versatile elegance doesn't always need to be soft. Fusing an industrial aesthetic with the perception of delicate craftsmanship, the Kamen cabinet handle was inspired by the increasing popularity of high-end residential warehouse conversions. The 63mm square rose has been specifically designed to suit doors with a 54mm  $\varnothing$  hole.

### Finish:

Satin Chrome

http://www.designerdoorware.com.au/catalogue/59221