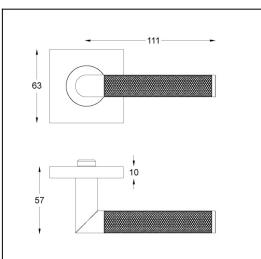

### **Dimensions:**

Overall h63 x w141 x d57 mm (see line drawing download)

## Line Drawings

As a generic representation of the product, Line Drawings are designed for general use only and may not reflect specifics for all product options such as individual functions or sizes etc.